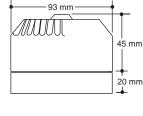

with 10-60V DC.

If higher protection than IP54 is needed, use the IP65 deep base SOCK-H-(colour\*)-2KI.

The deep base SOCK-H-(colour\*)-230V has a built-in voltage converter from 110-240V AC to 24V DC.

# APPLICATION

SOLEX 10 is generally used for alarm installation, e.g. gas-, fireor burglary alarm.

#### **ORDERING EXAMPLE**

Article codeDescriptionSOLEX 10-RBeacon, red lensSOLEX 10-ORBeacon, amber lensSOLEX 10-VBeacon, clear lensSOLEX 10-BLBeacon, blue lensSOLEX 10-GRBeacon, green lens

# ACCECCORIES

Article codeDescriptionSOLEX LINS-ORAmber lensSOLEX LINS-VClear lensSOLEX LINS-BLBlue lensSOLEX LINS-GRGreen lensSOCK-H-(colour\*)-2KIDeep base, IP65SOCK-H-(colour\*)-230VDeep base, IP65, 230V(\*colour: R = red, V = white etc.)

# DIMENSIONS

Deep base, IP65



#### Shallow base, IP54