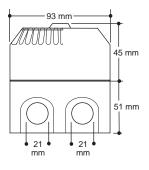

ronisation and is supplied with 10-60V DC.

If higher protection than IP54 is needed, use the IP65 deep base SOCK-H-(colour\*)-2KI.

The deep base SOCK-H-(colour\*)-230V has a built-in voltage converter from 110-240V AC to 24V DC.

# APPLICATION

SOLEX 10 is generally used for alarm installation, e.g. gas-, fireor burglary alarm.

#### **ORDERING EXAMPLE**

Article codeDescriptionSOLEX 10-RBeacon, red lensSOLEX 10-ORBeacon, amber lensSOLEX 10-VBeacon, clear lensSOLEX 10-BLBeacon, blue lensSOLEX 10-GRBeacon, green lens

# ACCECCORIES

Article codeDescriptionSOLEX LINS-ORAmber lensSOLEX LINS-VClear lensSOLEX LINS-BLBlue lensSOLEX LINS-GRGreen lensSOCK-H-(colour\*)-2KIDeep base, IP65SOCK-H-(colour\*)-230VDeep base, IP65, 230V(\*colour: R = red, V = white etc.)

# DIMENSIONS

Deep base, IP65



#### Shallow base, IP54