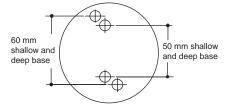

If higher protection than IP54 is needed, use the IP65 deep base SOCK-H-(colour\*)-2KI.

The deep base SOCK-H-(colour\*)-230V has a built-in voltage converter from 110-240V AC to 24V DC.

# ACCECCORIES

Article codeDescriptionSOLEX LINS-ORAmber lensSOLEX LINS-VClear lensSOLEX LINS-BLBlue lensSOLEX LINS-GRGreen lensSOCK-H-(colour\*)-2KIDeep base, IP65SOCK-H-(colour\*)-230VDeep base, IP65, 230V(\*colour: R = red, V = white etc.)