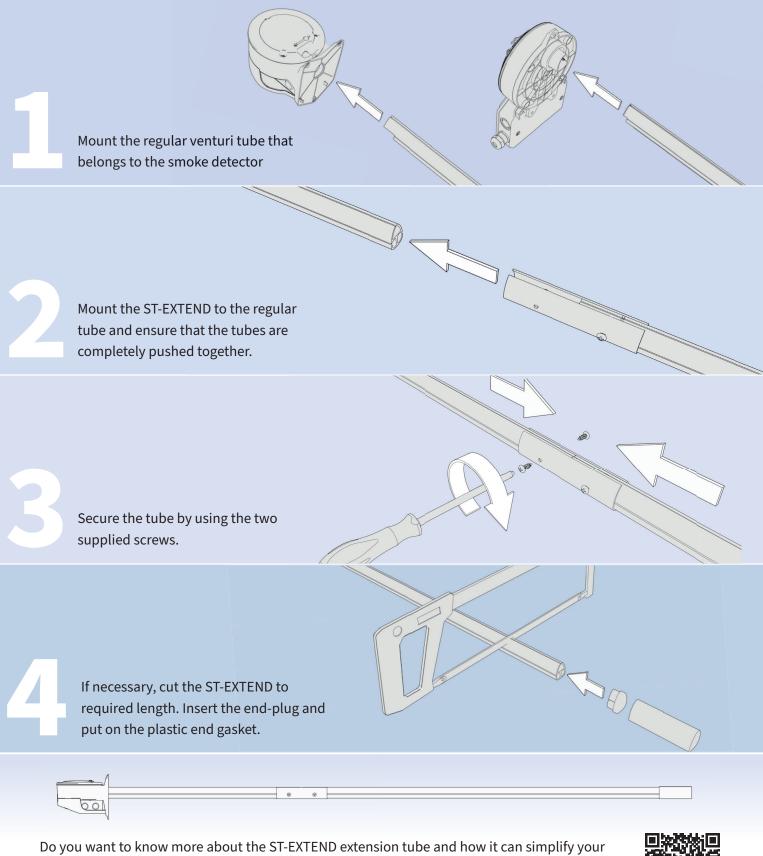

## **Mount ST-EXTEND** in 4 simple steps:

Do you want to know more about the ST-EXTEND extension tube and how it can simplify your day? Please contact us or visit our webpage and watch our installation video.