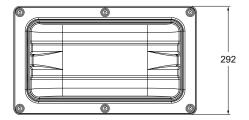

#### **TECHNICAL DATA**

UG-5 and UG-7

Material Housing: Insulation: Cable gland: Dimensions (WxHxD): Weight: Protection:

Suitable for detector model:

PC Foamed PE, 6,4 mm 2xM20, Ø 8-13 mm cable 292x122x460 mm 700 g IP54

## DIMENSIONS

(mm)