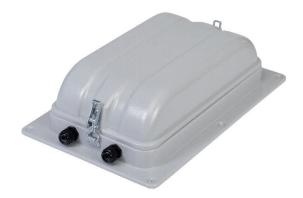

# **UG-COVER-75 PROTECTION HOUSING**

for Uniguard Superflow duct smoke detectors UG-5 and UG-7

#### **GENERAL INFORMATION**

UG-COVER-75 is used as covering protection for Uniguard Superflow duct smoke detector. When Uniguard is mounted in places where possible condensation problems could arise, e.g. in cold attics or outdoor, use UG-COVER-75 to avoid condensation of hot outlet air.