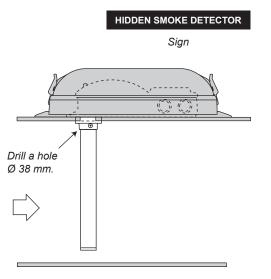

#### INSTALLATION

In places where possible condensation problems could arise, install the UG-COVER-75 horizontally to obtain the protection class IP54.

A sign should be used to show location of the detector.