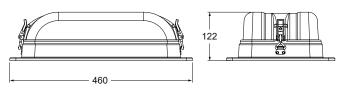

#### **TECHNICAL DATA**

UG-5 and UG-7

Material Housing: Insulation: Cable gland: Dimensions (WxHxD): Weight: Protection:

Suitable for detector model:

PC Foamed PE, 6,4 mm 2xM20, Ø 8-13 mm cable 292x122x460 mm 700 g IP54

## DIMENSIONS

(mm)